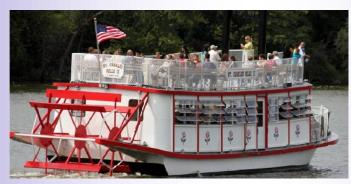

## PHILHARMONIC RIVER~CRUISE CONCERT

Benefit Concert for the FOX VALLEY Academy of Music Performance Enjoy music by the Philharmonic Woodwind & Brass ensembles aboard the Fox River Queen

Sunday, September 11<sup>th</sup> ~ 5:00pm

Concert~cruise tickets: \$25.00 Visit FVacademy.org to purchase tickets and view details. For more information: 630-476-9072, Info@FVacademy.org

The Philharmonic River-Cruise Concert is a one-hour boat tour up the Fox River. Board the Fox River Queen embarking from Pottawatomie Park, St. Charles. Philharmonic musicians will perform on both the upper and lower decks. Ticket purchase includes entry to Pottawatomie Park for the entire day.